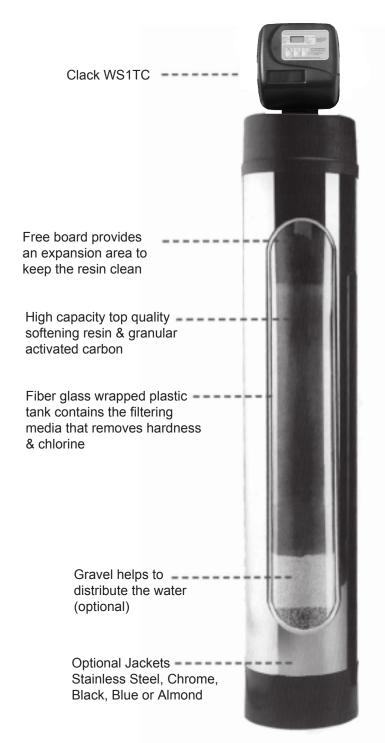

Our new 4019-MB Series high efficiency ion exchange and granular activated carbon whole house system will provide two levels of treatment. First, it will produce soft water at every tap in the house. Second, remove chlorine and unpleasant tastes and odors from your water.

## **SPECIFICATION\***

| VOLUME | RESIN<br>TANK SIZE | MAX<br>CAPACITY |
|--------|--------------------|-----------------|
| 0.8 CF | 8" X 44"           | 25,000 grains   |
| 1.0 CF | 9" X 48"           | 32,000 grains   |
| 1.2 CF | 10" X 44"          | 38,000 grains   |
| 1.4 CF | 10" X 47"          | 45,000 grains   |
| 1.6 CF | 10" X 54"          | 50,000 grains   |
| 2.2 CF | 12" X 52"          | 70,000 grains   |