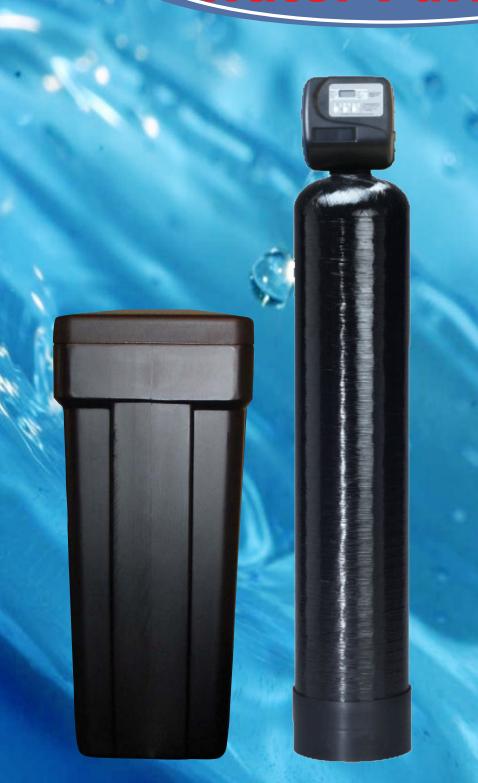

## FINALLY AN AFFORDABLE WHOLE HOUSE CHLORINE REMOVAL AND WATER SOFTENER IN ONE!

Whole house water filters, otherwise known as Point-of-Entry (POE) systems are designed to filter the water in your entire home by treating every drop of water as it enters.

Our new 4019-MB Series high efficiency ion exchange and granular activated carbon whole house system will provide two levels of treatment. First, it will produce soft water at every tap in the house. Second, remove chlorine and unpleasant tastes and odors from your water.